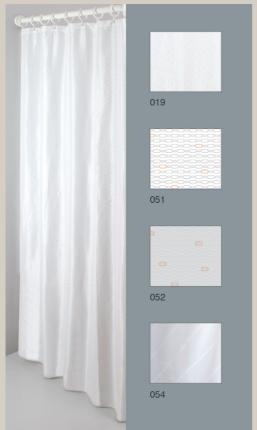

## Shower curtain, 2100 x 2000mm, 0787340 019

Shower guard curtain, height 2000mm, width 2100mm, for shower guard rail total length 1730mm and side length 800mm, with 15 eyelets.

Made of 100% polyester, long-lasting antibacterial, fungicidal. Till 40° washable, quick drying and water repellent. With nickel-plated brass eyelets for curtain rings, hemmed and with a sewn in in coated lead tape. On request: Further dimensions.

In colour 019, white shower curtain with structure.

| Product code  | 0787340019 |
|---------------|------------|
| Product group | 1900       |

NORMBAU GmbH
Schwarzwaldstraße 15
77871 Renchen/Germany
Telefon +49(0)7843 / 704 - 0
Telefax +49(0)7843 / 704 - 43
www.normbau.de · normbau@allegion.com