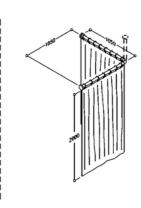

## Shower curtain, 2100 x 2000mm, 0787340 019

Shower guard curtain, height 2000mm, width 2100mm, for shower guard rail total length 1730mm and side length 800mm, with 15 eyelets.

Made of 100% polyester, long-lasting antibacterial, fungicidal. Till 40° washable, quick drying and water repellent. With nickel-plated brass eyelets for curtain rings, hemmed and with a sewn in in coated lead tape. On request: Further dimensions.