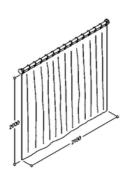

## Shower curtain, 2100 x 2000mm, 0787340 019

Shower guard curtain, height 2000mm, width 2100mm, for shower guard rail total length 1730mm and side length 800mm, with 15 eyelets.

Made of 100% polyester, long-lasting antibacterial, fungicidal. Till 40° washable, quick drying and water repellent. With nickel-plated brass eyelets for curtain rings, hemmed and with a sewn in in coated lead tape. On request: Further dimensions.